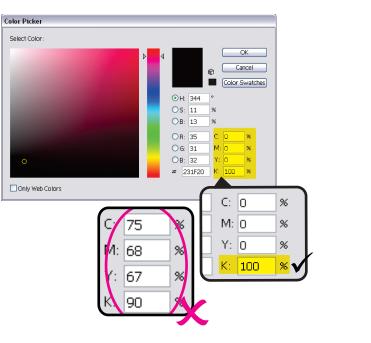

## Step 01 - Fill in 100K (Black Colour) and 100M (Magenta Colour)

If you want your artwork to be printed in this colour

Prepare your artwork file like this

Filled with K(Black) and M(Magenta) to represent the actual artwork colour.