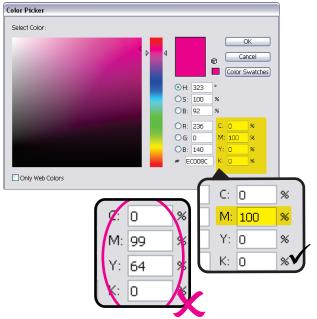

## Step 01 - Fill in 100K (Black Colour) and 100M (Magenta Colour)

If you want your artwork to be printed in this colour

Prepare your artwork file like this

Filled with K(Black) and M(Magenta) to represent the actual artwork colour.